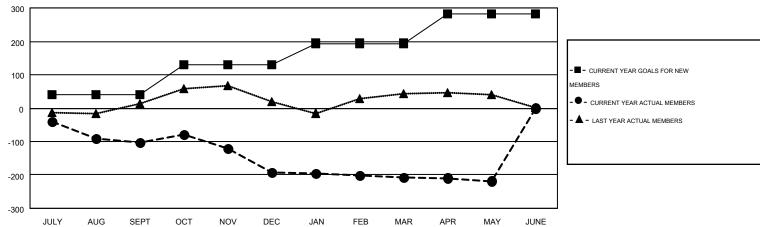

## MONTHLY MEMBERSHIP PROGRESS REPORT

Results as of: 5/31/2016

**LOCATION: NEW JERSEY** 

Multiple District 16

**ED LECIUS** GMT CA 1

|               |                  | Clubs             |                  |                  | Members  RESULTS FOR 2015-2016 |                    |                                        |                    |                  |
|---------------|------------------|-------------------|------------------|------------------|--------------------------------|--------------------|----------------------------------------|--------------------|------------------|
|               | RESU             | LTS FOR 2015-2016 | i                |                  |                                |                    |                                        |                    |                  |
| QUARTER       | NEW CLUB<br>GOAL | NEW CLUBS         | DROPPED<br>CLUBS | NET<br>GAIN/LOSS | QUARTER                        | NEW MEMBER<br>GOAL | CHARTER AND<br>NEW<br>MEMBERS<br>ADDED | DROPPED<br>MEMBERS | NET<br>GAIN/LOSS |
| JULY/AUG/SEPT | 0                | 0                 | 1                | -1               | JULY/AUG/SEPT                  | 41                 | 78                                     | 182                | -104             |
| OCT/NOV/DEC   | 2                | 0                 | 3                | -3               | OCT/NOV/DEC                    | 88                 | 100                                    | 188                | -88              |
| JAN/FEB/MAR   | 1                | 0                 | 1                | -1               | JAN/FEB/MAR                    | 65                 | 118                                    | 133                | -15              |
| APR/MAY/JUNE  | 2                | 0                 | 0                | 0                | APR/MAY/JUNE                   | 89                 | 72                                     | 83                 | -11              |