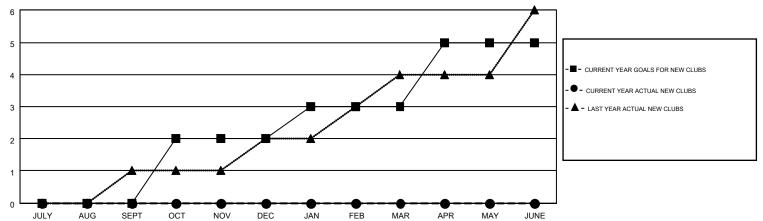

## MONTHLY MEMBERSHIP PROGRESS REPORT

Results as of: 5/31/2016

**LOCATION: NEW JERSEY** 

Multiple District 16

**ED LECIUS** GMT CA 1

|               |                  | Clubs             |                  |                  | Members  RESULTS FOR 2015-2016 |                    |                                        |                    |                  |
|---------------|------------------|-------------------|------------------|------------------|--------------------------------|--------------------|----------------------------------------|--------------------|------------------|
|               | RESU             | LTS FOR 2015-2016 | i                |                  |                                |                    |                                        |                    |                  |
| QUARTER       | NEW CLUB<br>GOAL | NEW CLUBS         | DROPPED<br>CLUBS | NET<br>GAIN/LOSS | QUARTER                        | NEW MEMBER<br>GOAL | CHARTER AND<br>NEW<br>MEMBERS<br>ADDED | DROPPED<br>MEMBERS | NET<br>GAIN/LOSS |
| JULY/AUG/SEPT | 0                | 0                 | 1                | -1               | JULY/AUG/SEPT                  | 41                 | 78                                     | 182                | -104             |
| OCT/NOV/DEC   | 2                | 0                 | 3                | -3               | OCT/NOV/DEC                    | 88                 | 100                                    | 188                | -88              |
| JAN/FEB/MAR   | 1                | 0                 | 1                | -1               | JAN/FEB/MAR                    | 65                 | 118                                    | 133                | -15              |
| APR/MAY/JUNE  | 2                | 0                 | 0                | 0                | APR/MAY/JUNE                   | 89                 | 72                                     | 83                 | -11              |